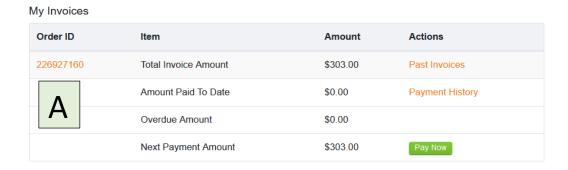

## **Review Your Account:**

- After logging into your account, you will be on your Account Overview Page.
- Click on the Order ID # listed under My Invoices (A) to verify order details.

- Verify contact information (B).
  - If anything needs to be changed or updated click on *Account* (at the top right of the page) (C) to make changes.
  - \*\*Please note\*\* It is recommended for you to change your temporary password to one that you will remember. (C).