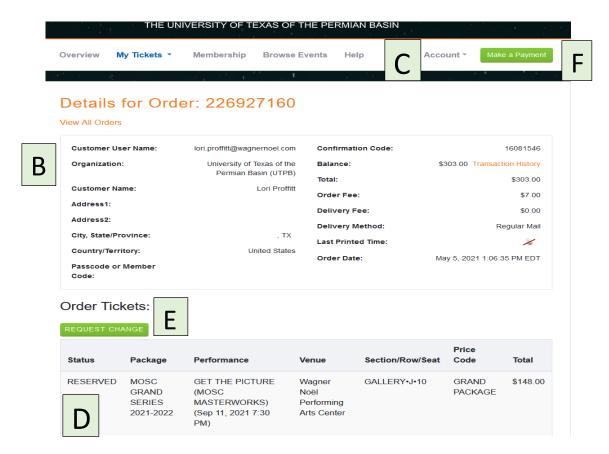

## **Review Your Account:**

- After logging into your account, you will be on your Account Overview Page.
- Click on the Order ID # listed under My Invoices (A) to verify order details.

- Verify contact information (B).
  - If anything needs to be changed or updated click on *Account* (at the top right of the page) (C) to make changes.
  - \*\*Please note\*\* It is recommended for you to change your temporary password to one that you will remember. (C).

- Verify Package & Seat Information under Order Tickets (D).
  - If you wish to change seats or change to a different subscription package, click on the *REQUEST CHANGE* button (E) and fill out the change form.
    Someone from the box office will contact you within 3-5 business days to take your request. No further action is needed at this time.
  - If everything is correct and you are ready to renew your seats as listed with no change, click on the MAKE A PAYMENT button (F) to complete your renewal.
- Once your renewal is complete, you will receive an email confirmation from <u>confirmation@etix.com</u> that will serve as your receipt of purchase.
- MOSC will mail your Season Tickets to the address on the account in August 2021.
- If you have any questions or need help with the online renewal process, please contact the box office at 432-552-4437during normal business hours.\*\* Please Note\*\* If you call, please expect a delay in response.