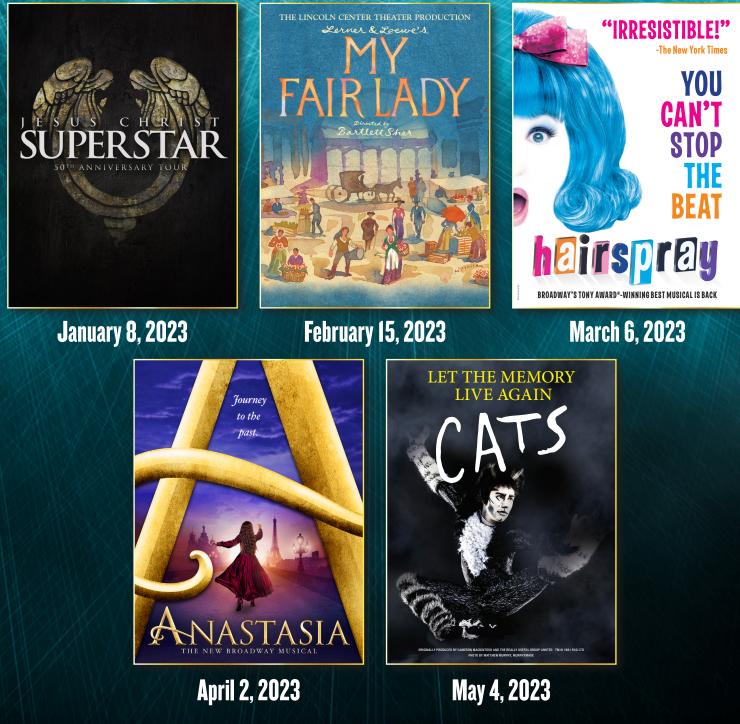

#### SELECT YOUR SERIES AND PRICE LEVEL\* LEVEL 1 LEVEL 2 LEVEL 3

|                        | State and the state of the second |                    |           |
|------------------------|-----------------------------------|--------------------|-----------|
| 5 - Show Series        | <b>□\$505.00</b>                  | □\$430.00          | □\$285.00 |
| JESUS CHRIST SUPERSTAR | Sunda                             | y, January 8, 202  | 23 7:30pm |
| MY FAIR LADY           | Wednesday,                        | February 15, 202   | 23 7:30pm |
| HAIRSPRAY              | Mono                              | day, March 6, 202  | 23 7:30pm |
| ANASTASIA              | Su                                | nday, April 2, 202 | 23 7:00pm |
| CATS                   | Thu                               | rsday, May 4, 202  | 23 7:30pm |